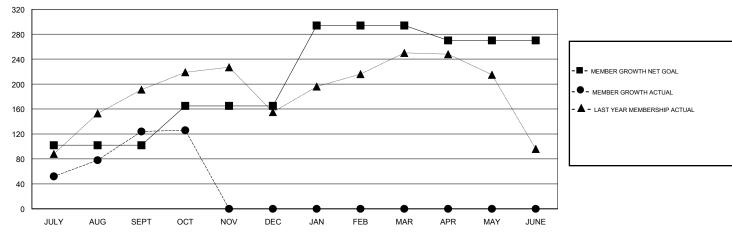

## GOALS AND ACTUAL MEMBERS CUMULATIVE

|                          |         | 7                                              |                                 |                                           |
|--------------------------|---------|------------------------------------------------|---------------------------------|-------------------------------------------|
| DROPPED CLUBS: 1         |         | 56 CLUBS OF 100 ADDED 1 OR MORE<br>NEW MEMBERS | GENDER DISTRI<br>MALE<br>FEMALE | 1BUTION<br>2,412 (75.05%)<br>802 (24.95%) |
| DROPPED MEMBERS          |         |                                                | Women Percentage F              | Fiscal Year Goal: 26%                     |
| DECEASED  CLUB CANCELLED | 8<br>20 | CLICK HERE FOR CUMULATIVE                      | TOTAL FAMILY UNIT MEMBERS       |                                           |
| OTHER 127                |         | MEMBERSHIP DATA                                | FAMILY MEMBERS PAYING HALF      |                                           |
| TOTAL                    | 155     |                                                |                                 |                                           |

#### **LOCATION MALAYSIA**

**GMT CA** 

| Clubs                 |               |           |               | Members               |                           |                         |                                                    |
|-----------------------|---------------|-----------|---------------|-----------------------|---------------------------|-------------------------|----------------------------------------------------|
| RESULTS FOR 2018-2019 |               |           |               | RESULTS FOR 2018-2019 |                           |                         |                                                    |
| QUARTER               | NEW CLUB GOAL | NEW CLUBS | DROPPED CLUBS | QUARTER               | MEMBER GROWTH NET<br>GOAL | MEMBER GROWTH<br>ACTUAL | DROPPED<br>MEMBERS ACTUAL<br>(including transfers) |
| JULY/AUG/SEPT         | 0             | 3         | 0             | JULY/AUG/SEPT         | 102                       | 216                     | 83                                                 |
| OCT/NOV/DEC           | 1             | 1         | 1             | OCT/NOV/DEC           | 63                        | 76                      | 72                                                 |
| JAN/FEB/MAR           | 3             | 0         | 0             | JAN/FEB/MAR           | 129                       | 0                       | 0                                                  |
| APR/MAY/JUNE          | 1             | 0         | 0             | APR/MAY/JUNE          | -24                       | 0                       | 0                                                  |