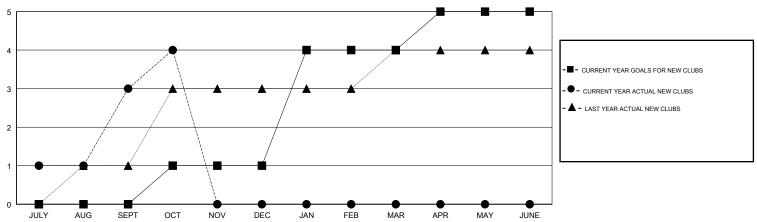

#### GOALS AND ACTUAL NEW CLUBS CUMULATIVE

#### **LOCATION MALAYSIA**

**GMT CA** 

| Clubs                 |               |           |               | Members               |                           |                         |                                                    |
|-----------------------|---------------|-----------|---------------|-----------------------|---------------------------|-------------------------|----------------------------------------------------|
| RESULTS FOR 2018-2019 |               |           |               | RESULTS FOR 2018-2019 |                           |                         |                                                    |
| QUARTER               | NEW CLUB GOAL | NEW CLUBS | DROPPED CLUBS | QUARTER               | MEMBER GROWTH NET<br>GOAL | MEMBER GROWTH<br>ACTUAL | DROPPED<br>MEMBERS ACTUAL<br>(including transfers) |
| JULY/AUG/SEPT         | 0             | 3         | 0             | JULY/AUG/SEPT         | 102                       | 216                     | 83                                                 |
| OCT/NOV/DEC           | 1             | 1         | 1             | OCT/NOV/DEC           | 63                        | 76                      | 72                                                 |
| JAN/FEB/MAR           | 3             | 0         | 0             | JAN/FEB/MAR           | 129                       | 0                       | 0                                                  |
| APR/MAY/JUNE          | 1             | 0         | 0             | APR/MAY/JUNE          | -24                       | 0                       | 0                                                  |